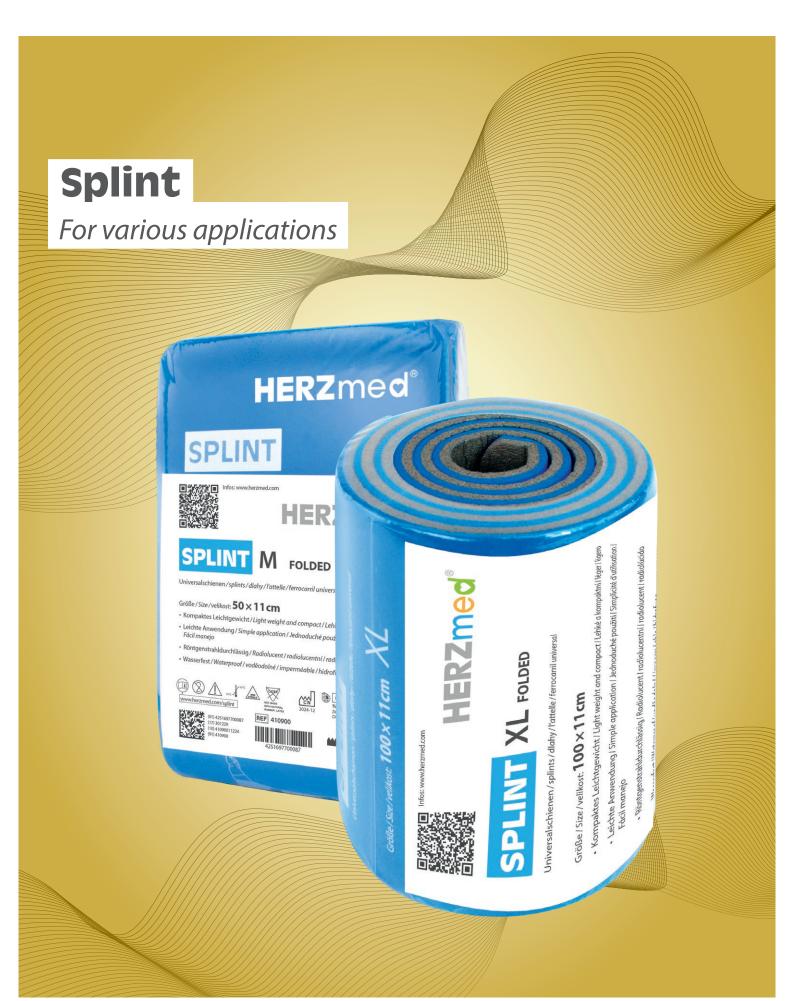

## Fixes reliably and comfortably

HERZmed SPLINT universal splints are used in primary care for rapid fixation and immobilization of a variety of fractures and other traumas, such as dislocation/distortion.

All our splints are waterproof, to protect any plaster bandages and dressings that may be used. To avoid additional stress due to bandage removal during radiological diagnosis, the splint splints are made of radiolucent material. The very light, soft plastic sheath is hardly noticeable and is therefore gentle on the patient and medical staff in equal measure. The material can be cut to size and individually shaped.

# Highlights

- · Especially lightweight and therefore particularly comfortable
- Waterproof and radiolucent
- Can be cut to desired size and flexibly shaped
- With illustrated folding techniques
- Space-saving format, available individually or as a set
- Label translated into five languages

#### Size and Weight:

XS: ca. 5 x 11 cm (L x B), ca. 8 g M: ca. 50 x 11 cm (L x B), ca. 80 g XL: ca. 100 x 11 cm (L x B), ca. 165 g Set in bag: ca. 18 x 12 x 5 cm (L x B x H) ca. 330 g

#### **Coloring:** Blue/Grey or Tactical/Grey

**Packaging:** Individually packed in transparent fo

Sterility: No