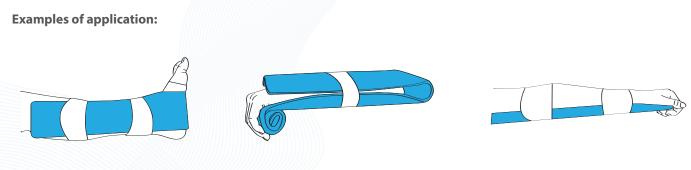

In addition, the label is translated into several languages: German, English, Czech, French and Spanish. Illustrations printed on the splints, describe different application examples for the product.

## Versatile use

The universal splints from HERZmed can be made up for different injury patterns. Using conventional bandage scissors, the splint can be cut into the desired shape and size and then shaped to fit.