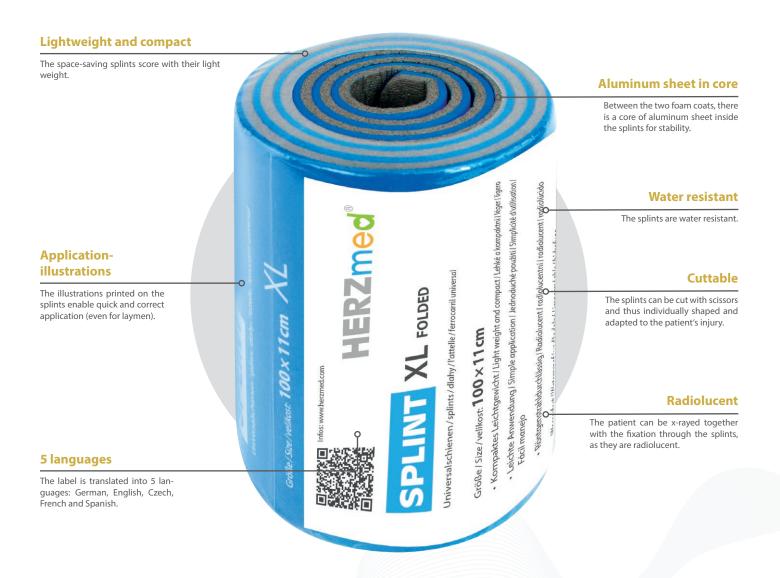

All our splints are waterproof, to protect any plaster bandages and dressings that may be used. To avoid additional stress due to bandage removal during radiological diagnosis, the splint splints are made of radiolucent material. The very light, soft plastic sheath is hardly noticeable and is therefore gentle on the patient and medical staff in equal measure. The material can be cut to size and individually shaped.

In addition, the label is translated into several languages: German, English, Czech, French and Spanish. Illustrations printed on the splints, describe different application examples for the product.

# Highlights

- · Especially lightweight and therefore particularly comfortable
- Waterproof and radiolucent
- Can be cut to desired size and flexibly shaped
- With illustrated folding techniques
- Space-saving format, available individually or as a set
- Label translated into five languages