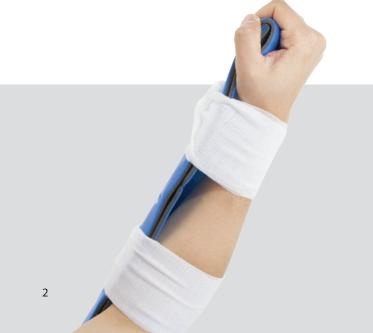

## Versatile use

The universal splints from HERZmed can be made up for different injury patterns. Using conventional bandage scissors, the splint can be cut into the desired shape and size and then shaped to fit.

**Ankle splint** 

**Double wrist splint** 